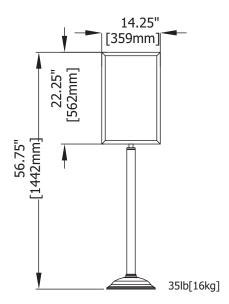

## 1310 Sign Stand

These popular and widely used free standing metal sign holders are perfect for a variety of settings including: retail, banks, hotels, leisure and healthcare.

## 1310 Sign Stand

- This popular sign stand is available in 7"x11", 8.5"x11",11"x14", 14"x22" and 22"x28"
- Heavy-duty frame size can be horizontal or vertical (specify on order)
- Height to Underside of Frame is 36"
- Available in Post & Rope product line finishes

Order Code: 1310