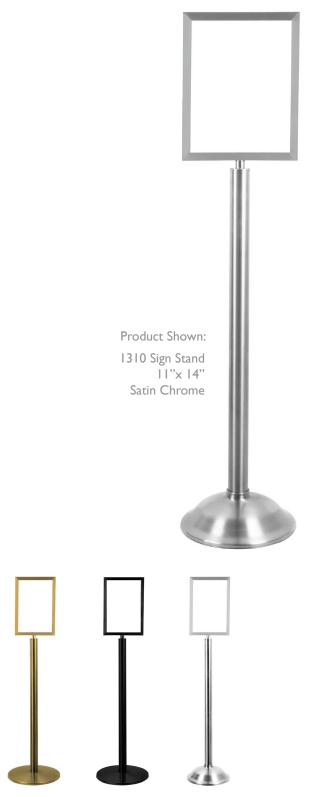

## 1310 Sign Stand

These popular and widely used free standing metal sign holders are perfect for a variety of settings including: retail, banks, hotels, leisure and healthcare.

## 1310 Sign Stand

- This popular sign stand is available in 7"x11", 8.5"x11",11"x14", 14"x22" and 22"x28"
- Heavy-duty frame size can be horizontal or vertical (specify on order)
- Height to Underside of Frame is 36"
- Available in Post & Rope product line finishes