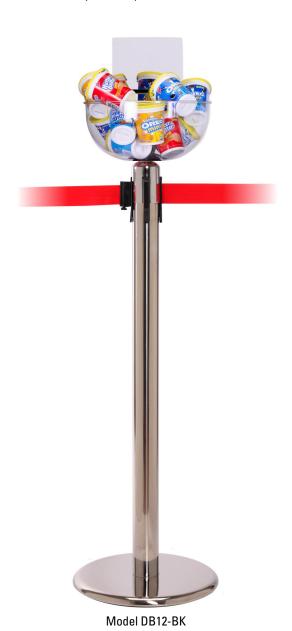

## **Display Bowl**

## IMPULSE SALES SENSATION

The Display Bowl is a simple, low cost method of turning your customer queue barriers into an amazingly effective merchandizing fixture. The bowl is fitted with an adapter that allows you to simply slip the bowl onto the top of the barrier; adapters are available to fit all major barrier brands, including Queue Solutions' QueueMaster and QueuePro product lines. Made from tough, crystal clear polycarbonate, the Display Bowl is an ideal fixture for those small items suited to the impulse buy environment on the checkout line.

Available with optional sign frame