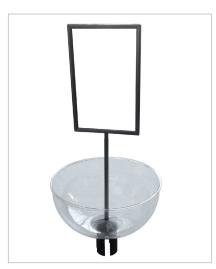

## **Display Bowl**

## IMPULSE SALES SENSATION

The Display Bowl is a simple, low cost method of turning your customer queue barriers into an amazingly effective merchandizing fixture. The bowl is fitted with an adapter that allows you to simply slip the bowl onto the top of the barrier; adapters are available to fit all major barrier brands, including Queue Solutions' QueueMaster and QueuePro product lines. Made from tough, crystal clear polycarbonate, the Display Bowl is an ideal fixture for those small items suited to the impulse buy environment on the checkout line.

Available with optional sign frame

## **SPECIFICATIONS**

Material: Polycarbonate
Diameter: 12.5"/320mm
Depth: 5"/130mm
Weight: 1.2 lbs./0.55kg