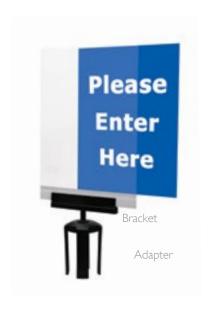

## Acrylic Paper Sign Holder

A standard low cost signage solution from Tensator®, which is compatible with any Tensabarrier® or 2.5" diameter post. Can also be used with ourClassic & Contemporary Post & Rope Line.

- Bracket available in polished chrome, polished brass, satin chrome, satin brass & all powder coated finishes (specify on order)
- Sign comprised of sign bracket with an acrylic sleeve to enable easy insertion of paper signs
- Compatible with 8.5"x11" vertical paper signs (not supplied)
- Vertical orientation only

PSHI-T TENSABARRIER Includes bracket & adapter PSHI-C CLASSIC POST Includes bracket

For more information call

Call: 800-500-9980 • Fax: 312-300-4808

Order Online: www.barrierwarehouse.com