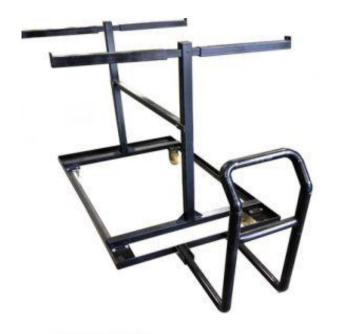

## **Barricade Cart**

## EASY MOVEMENT OF BARRICADES

The Barricade Cart provides a safe, easy means of moving and storing up to 30 barricades at a time.

Fabricated from heavy gauge steel this is a tough durable cart designed to withstand heavy use.

Extending arms will carry 15 barricades on each side (12 recommended for easy use).

Side loading allows safe handling by not having to lift barricades more than a few inches/centimetres off the ground. Front steering wheels provide excellent maneuverability.

## **SPECIFICATIONS**

•Length:77.5"/2m

•Width:74"/1.9m

•Height:54.75"/1.4m

## **CONSTRUCTION**

- Heavy duty gauge steel construction
- •30 barricade capacity (24 recommended)
- Side loading
- •Front steering wheels