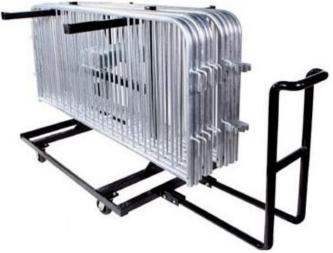

## **Barricade Cart**

## EASY MOVEMENT OF BARRICADES

The Barricade Cart provides a safe, easy means of moving and storing up to 30 barricades at a time.

Fabricated from heavy gauge steel this is a tough durable cart designed to withstand heavy use.

Extending arms will carry 15 barricades on each side (12 recommended for easy use).

Side loading allows safe handling by not having to lift barricades more than a few inches/centimetres off the ground. Front steering wheels provide excellent maneuverability.

## **CONSTRUCTION**

- Heavy duty gauge steel construction
- •30 barricade capacity (24 recommended)
- Side loading
- •Front steering wheels