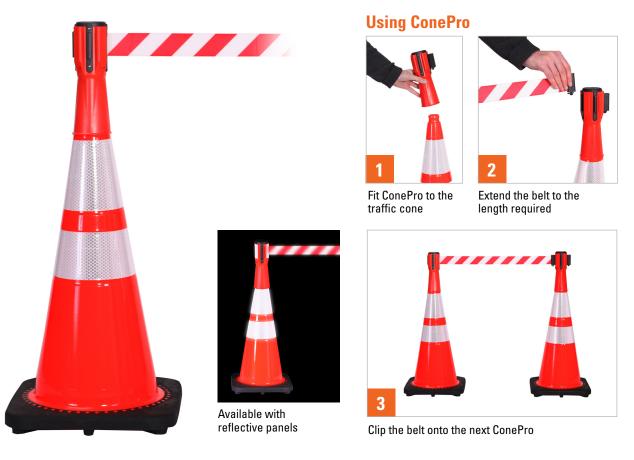

## TRAFFIC CONE MOUNT FOR MEDIUM SPANS

ConePro, is a light, portable retracting belt unit that fits onto most types of traffic cones and is more effective at restricting access than cones alone. ConePro 500 features either a 10' or 12' heavy duty nylon that belt won't fray or break even in the toughest conditions. A belt lock prevents accidental belt release. Units are available in orange or yellow and can be supplied with reflective panels and belts for high visibility during darkness.