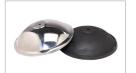

## TRADITIONAL STYLE

Traditional rope stanchions are the last word in style and sophistication. Our Elegance range is a premium product line manufactured from heavy gauge steel/stainless steel with solid cast iron bases that offer excellent durability. The posts are finished with the highest grade polished or satin finishes and are available with three finial options, the elegant ball, the traditional crown, and the contemporary flat top. Each of these can be matched with one of two base options, the dome for a traditional look or the low profile flat base for more contemporary environments.

Forged Rope Loop

High mirror or smooth satin finishes

Heavy gauge steel/stainless steel construction

Cast iron base with replaceable cover

Full coverage floor protector - flat base

Full circumference floor protector - dome base