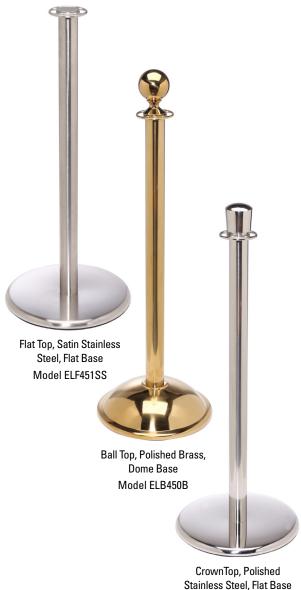

## TRADITIONAL STYLE

Traditional rope stanchions are the last word in style and sophistication. Our Elegance range is a premium product line manufactured from heavy gauge steel/stainless steel with solid cast iron bases that offer excellent durability. The posts are finished with the highest grade polished or satin finishes and are available with three finial options, the elegant ball, the traditional crown, and the contemporary flat top. Each of these can be matched with one of two base options, the dome for a traditional look or the low profile flat base for more contemporary environments.

Forged Rope Loop

High mirror or smooth satin finishes

Heavy gauge steel/stainless steel construction

Cast iron base with replaceable cover

Full coverage floor protector - flat base

Full circumference floor protector - dome base

## **SPECIFICATIONS**

Model: Flat Base **Dome Base** 39"/990mm Height: 39"/990mm Weight: 21lbs./9.5kg 20lbs./9kg Post Diameter: 2"/50mm 2"/50mm 12.5"/320mm Base Diameter: 14"/355mm Max Rope Length: 6'/1.8m 8'/2.4m