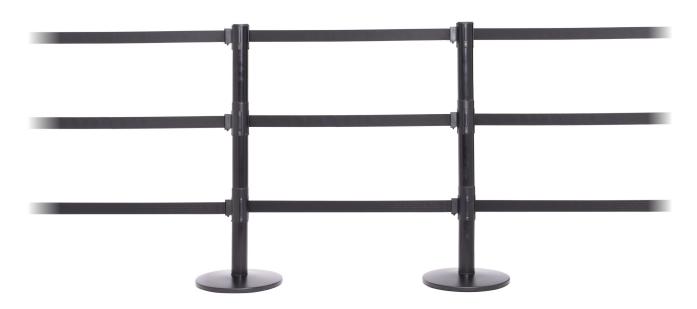

## QueuePro 250 Triple

## MAXIMUM PEDESTRIAN CONTROL

The QueuePro 250 Triple is the world's first triple belt barrier! Designed to provide the maximum control of pedestrian flow the triple belt configuration increases the delineation between the runs in a queuing coral. Where separation of opposing pedestrian flows is important QueuePro 250 Triple is a lower cost alternative to using solid panels between posts. The lower belt cassettes are easily replaced in the field due to our unique 3 piece post construction.