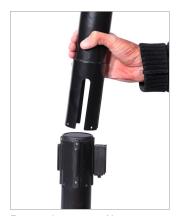

## MAXIMUM PEDESTRIAN CONTROL

The QueuePro 250 Triple is the world's first triple belt barrier! Designed to provide the maximum control of pedestrian flow the triple belt configuration increases the delineation between the runs in a queuing coral. Where separation of opposing pedestrian flows is important QueuePro 250 Triple is a lower cost alternative to using solid panels between posts. The lower belt cassettes are easily replaced in the field due to our unique 3 piece post construction.

Belt Lengths: 11' or 13'

Easy replacement of lower belt cassettes