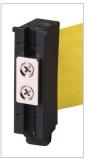

WEB: WWW.BARRIERWAREHOUSE.COM



## Recessed WallPro

## FLUSH FIT WALL MOUNT

The Recessed WallPro is designed to be set into a wall cavity providing a discrete method of restricting access to corridors. The unit's face plate fits flush to the wall and can be powder coated to suit any décor. The Recessed WallPro is available in four belt lengths and can be ordered with a variety of belt ends to suit specific applications. Standard, Universal and Panic Break belt ends are supplied with a receiver clip for attaching the belt end to the opposite wall.





Model WPRMB





Magnetic



S Clip



Panic Break

## **SPECIFICATIONS**

Height: 5"/130mm

Width: 3 7/8"/98mm

**Depth:** 4 1/4"/108mm

Weight: 1 lb./0.45kg

Belt Widths: 2"/50mm

Belt Lengths: 7.5'/2.3m, 10'/3m,

13'/3.9m, 15'/4.6m