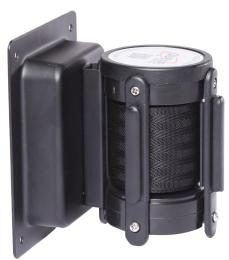

## Recessed WallPro

## FLUSH FIT WALL MOUNT

The Recessed WallPro is designed to be set into a wall cavity providing a discrete method of restricting access to corridors. The unit's face plate fits flush to the wall and can be powder coated to suit any décor. The Recessed WallPro is available in four belt lengths and can be ordered with a variety of belt ends to suit specific applications. Standard, Universal and Panic Break belt ends are supplied with a receiver clip for attaching the belt end to the opposite wall.

## **SPECIFICATIONS**

Height: 5"/130mm

Width: 3 7/8"/98mm

**Depth:** 4 1/4"/108mm

Weight: 1 lb./0.45kg

Belt Widths: 2"/50mm

Belt Lengths: 7.5'/2.3m, 10'/3m,

13'/3.9m, 15'/4.6m