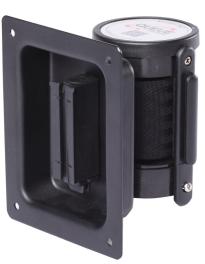

## Recessed WallPro

## FLUSH FIT WALL MOUNT

The Recessed WallPro is designed to be set into a wall cavity providing a discrete method of restricting access to corridors. The unit's face plate fits flush to the wall and can be powder coated to suit any décor. The Recessed WallPro is available in four belt lengths and can be ordered with a variety of belt ends to suit specific applications. Standard, Universal and Panic Break belt ends are supplied with a receiver clip for attaching the belt end to the opposite wall.

## **SPECIFICATIONS**

Height: 5"/130mm

Width: 3 7/8"/98mm

**Depth:** 4 1/4"/108mm

Weight: 1 lb./0.45kg

Belt Widths: 2"/50mm

Belt Lengths: 7.5'/2.3m, 10'/3m,

13'/3.9m, 15'/4.6m