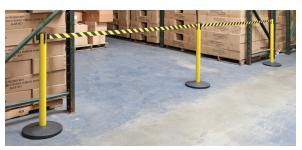

## LONG SPANS WITH FEWER BARRIERS

The SafetyPro 300 features a 16'/4.9m belt requiring only half the number of barriers than with the industry standard 7.5'/2.3m belt. With heavy gauge steel and a solid cast iron base the SafetyPro 300 is built to withstand the wear and tear of working environments. SafetyPro 300 can be quickly broken down and stored flat and its high visibility post colors and belt options make the "keep out" message clear.