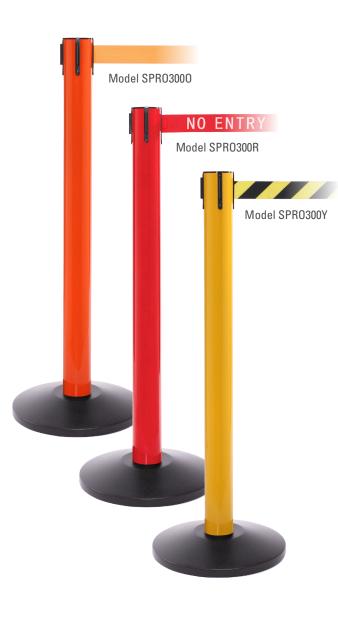

## SafetyPro 300

## LONG SPANS WITH FEWER BARRIERS

The SafetyPro 300 features a 16'/4.9m belt requiring only half the number of barriers than with the industry standard 7.5'/2.3m belt. With heavy gauge steel and a solid cast iron base the SafetyPro 300 is built to withstand the wear and tear of working environments. SafetyPro 300 can be quickly broken down and stored flat and its high visibility post colors and belt options make the "keep out" message clear.

## **SPECIFICATIONS**

| Height:        | 38.5"/980mm         |
|----------------|---------------------|
| Weight:        | 29lbs./13kg         |
| Post Diameter: | 3"/75mm             |
| Base Diameter: | 14"/355mm           |
| Color Options: | Yellow, Red, Orange |
| Belt Length:   | 16′/4.9m            |