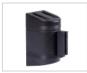

### MAXIMUM ACCESS CONTROL

The WallMaster Twin is a wall mounted retracting belt barrier featuring a unique Twin Belt configuration. Two belts increase the visibility of the barrier and restrict pedestrians from ducking under the belt. The single piece construction has a lower cost than two individual wall mounts and is easier to install. The unit's steel housing provides the durability needed for working environments and the compact design will not create an obstruction in restricted spaces such as corridors and doorways. This unit is available in 4 belt lengths and a range of WallMaster permanent and temporary mounting options.

#### **SPECIFICATIONS**

Height: 16"
Width: 4.5"
Depth: 3.5"
Weight: 3.6 lbs

Belt Lengths: 7.5', 10', 13', 15'

Belt Colors: 30 colors and 12 safety messages from stock
Belt Printing: Screen and digital printing of messages and