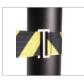

### MAXIMUM ACCESS CONTROL

The WallMaster Twin is a wall mounted retracting belt barrier featuring a unique Twin Belt configuration. Two belts increase the visibility of the barrier and restrict pedestrians from ducking under the belt. The single piece construction has a lower cost than two individual wall mounts and is easier to install. The unit's steel housing provides the durability needed for working environments and the compact design will not create an obstruction in restricted spaces such as corridors and doorways. This unit is available in 4 belt lengths and a range of WallMaster permanent and temporary mounting options.