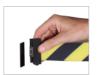

EMAIL: SALES@BARRIERWAREHOUSE.COM
WEB: WWW.BARRIERWAREHOUSE.COM

# WallMaster Twin

### MAXIMUM ACCESS CONTROL

The WallMaster Twin is a wall mounted retracting belt barrier featuring a unique Twin Belt configuration. Two belts increase the visibility of the barrier and restrict pedestrians from ducking under the belt. The single piece construction has a lower cost than two individual wall mounts and is easier to install. The unit's steel housing provides the durability needed for working environments and the compact design will not create an obstruction in restricted spaces such as corridors and doorways. This unit is available in 4 belt lengths and a range of WallMaster permanent and temporary mounting options.

## **BELT END OPTIONS**













Standard

Universal

Magnetic

S Clip

Panic Break

#### MOUNTING OPTIONS









Permanent

Removable

Magnetic

Clamp

#### **SPECIFICATIONS**

Height: 16"
Width: 4.5"
Depth: 3.5"
Weight: 3.6 lbs

Belt Lengths: 7.5', 10', 13', 15'

Belt Colors: 30 colors and 12 safety messages from stock
Belt Printing: Screen and digital printing of messages and

logos available

Warranty: 3 year warranty against manufacturing defects