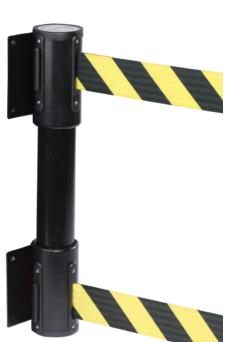

# WallMaster Twin

### MAXIMUM ACCESS CONTROL

The WallMaster Twin is a wall mounted retracting belt barrier featuring a unique Twin Belt configuration. Two belts increase the visibility of the barrier and restrict pedestrians from ducking under the belt. The single piece construction has a lower cost than two individual wall mounts and is easier to install. The unit's steel housing provides the durability needed for working environments and the compact design will not create an obstruction in restricted spaces such as corridors and doorways. This unit is available in 4 belt lengths and a range of WallMaster permanent and temporary mounting options.