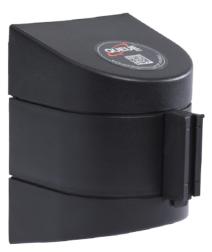

### WALL MOUNT FOR MEDIUM TO LONG SPANS

The WallPro 450 is a wall mounted retracting belt barrier designed for restricting access in medium to long span applications such as warehouse isles and loading bays. With four belt lengths from 15' to 30' the WallPro can span the longest gaps. The WallPro's tough ABS housing is designed for work environments and is available in black or a range of safety and interior décor colors. Multiple mounting and belt end options designed for specific applications make the WallPro one of the most versatile barrier systems available.