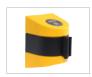

### WALL MOUNT FOR MEDIUM TO LONG SPANS

The WallPro 450 is a wall mounted retracting belt barrier designed for restricting access in medium to long span applications such as warehouse isles and loading bays. With four belt lengths from 15' to 30' the WallPro can span the longest gaps. The WallPro's tough ABS housing is designed for work environments and is available in black or a range of safety and interior décor colors. Multiple mounting and belt end options designed for specific applications make the WallPro one of the most versatile barrier systems available.

#### **COLOR OPTIONS**

Yellow

Red

Orange

White

Silver

Supplied With A Receiver Clip

SPECIFICATIONS