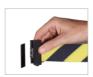

### WALL MOUNT FOR MEDIUM TO LONG SPANS

The WallPro 450 is a wall mounted retracting belt barrier designed for restricting access in medium to long span applications such as warehouse isles and loading bays. With four belt lengths from 15' to 30' the WallPro can span the longest gaps. The WallPro's tough ABS housing is designed for work environments and is available in black or a range of safety and interior décor colors. Multiple mounting and belt end options designed for specific applications make the WallPro one of the most versatile barrier systems available.

### **MOUNTING OPTIONS**

Permanent

Removable

Magnetic

Warehouse Rack

Clamp