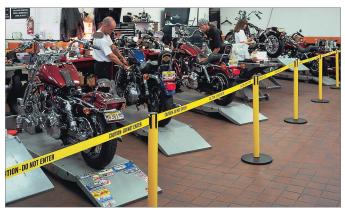

## Part of the world's first and largest range of retractable belt barriers

The Utility offers an economical solution for providing barriers in heavy traffic areas such as markets, warehouses or outdoors. A powder coated steel post and black NoScuff<sup>TM</sup>ABS base construction make Utility a rugged performer. High visibility post and belt colors make an ideal safety product for restricting access to work areas.

**Belt printing:** 12 standard messages available, such as "Caution – Do Not Enter" or custom printing options