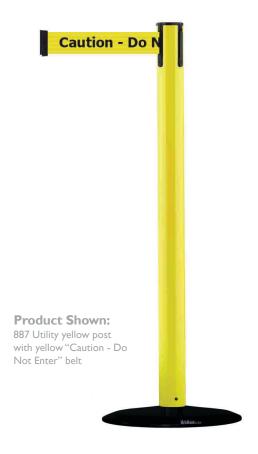

## Tensabarrier<sup>®</sup> 887 Utility

## Part of the world's first and largest range of retractable belt barriers

The Utility offers an economical solution for providing barriers in heavy traffic areas such as markets, warehouses or outdoors. A powder coated steel post and black NoScuff<sup>TM</sup>ABS base construction make Utility a rugged performer. High visibility post and belt colors make an ideal safety product for restricting access to work areas.

## Specifications:

Construction: Powder coated steel

Weight: 22 lbs Height: 38" Tube Dia.: 2.5" Base Dia.: 14"

**Belt Length:** 7.5' & 13'

Belt Width: 2"

**Post Colors:** Yellow, white ,red **Belt Color:** Yellow/black, red/white, blue/white, green/white diagonal stripe

**Belt printing:** 12 standard messages available, such as "Caution – Do Not Enter" or custom printing options