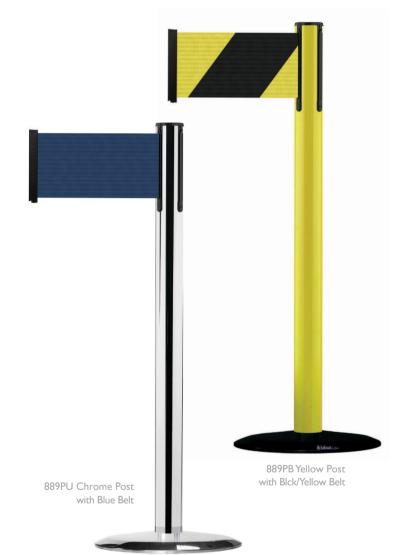

## Tensabarrier<sup>®</sup> 889P Wide Belt

## Part of the world's first and largest range of retractable belt barriers

A world's first! Traditional retracting belt barriers feature a 2" wide belt, the 889P is the first available with a 6" wide belt. The wide belt creates a better physical barrier and is more visible than traditional 2" belts. The larger surface area enables corporate logos, advertising or safety/caution messages to be printed in extra bold type making the message standout.

## Specifications:

Construction: Steel, stainless steel or brass Weight: 24 lbs Height: 38" Tube Dia.: 2.5" Base Dia.: 14" Belt Length: 7.5' BeltWidth: 6" Belt Color: 8 standard colors Belt printing: 4 pre-printed messagescustom digital printing available