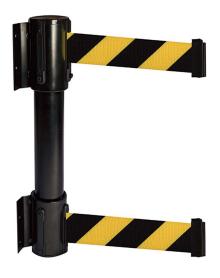

## Tensabarrier® 896T2 Dual Line Wall Unit

Wall Units are a perfect solution for situations where a flexible, retractable barrier is required without taking up floor space. With a choice of 2 belt lengths, our Dual Line Wall Unit makes for an even safer and sturdier option in any high traffic environment. The ability to block off hallways and entryways is crucial for safety and easily accomplished with this product.

**Product Shown:** 896T2 Dual Line Wall Unit