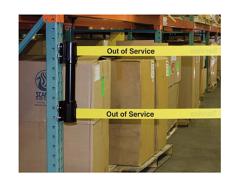

## Tensabarrier® 896T2 Dual Line Wall Unit

Wall Units are a perfect solution for situations where a flexible, retractable barrier is required without taking up floor space. With a choice of 2 belt lengths, our Dual Line Wall Unit makes for an even safer and sturdier option in any high traffic environment. The ability to block off hallways and entryways is crucial for safety and easily accomplished with this product.

Belt Colors: 36 options

Belt printing: 12 standard messages such as "Caution Do Not Enter"

or custom printing options available

Note: Product is supplied with wall receivers for attaching the belt.

For over a century, Tensator has been organizing the movement of people from point A to B. Our quality and attention to detail can be easily found in our Tensabarrier® product range, the world's first and largest range of retractable belt barriers.