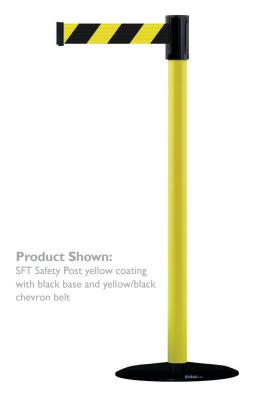

## Tensabarrier® SFT Safety Post

## Part of the world's first and largest range of retractable belt barriers

Steel construction combined with a slimline design make the SFT ideal for safety and security applications where a combination of utility and style is required. The safety yellow post and attention grabbing printed belt options offer the high visibility needed to ensure restricted access.

## Specifications:

Construction: steel Weight: 20 lbs Height: 38" Tube Dia.: 2" Base Dia.: 14"

**Belt Length:** 7.5' & 13'

Belt Width: 2"

**Finishes:** yellow or red powder coating **Belt Color:** choice of 36 colors