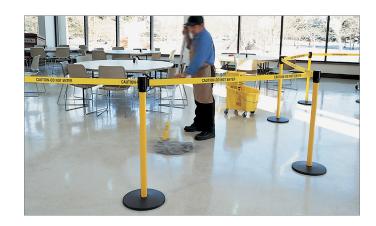

## Part of the world's first and largest range of retractable belt barriers

Steel construction combined with a slimline design make the SFT ideal for safety and security applications where a combination of utility and style is required. The safety yellow post and attention grabbing printed belt options offer the high visibility needed to ensure restricted access.

## Features and Benefits:

- > Modular cassette design offering four point 4-way connectivity
- > Accommodates the full range of sign holders
- > Contrasting black head to draw attention to health and safety messaging in webbing belts
- > Heavy duty cassette and tape end options to improve longevity of product as utility update