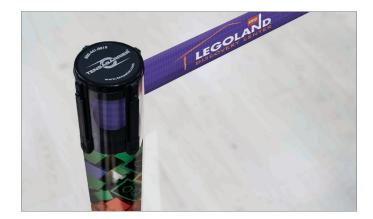

## Part of the world's first and largest range of retractable belt barriers

Tensaclear provides all the functionality of a standard Tensabarrier with the unique promotional opportunities provided by having a clear post. Made from polycarbonate the post is crystal clear and incredibly tough making it ideal to fill with promotional items, anything from gumballs to coffee beans. The post can be filled before delivery or on the customer's site by use of the easy to remove and replace cassette head.

The post also takes an easy to change printed graphic sleeve for promotional messages.

Specifications:

Construction: Steel Weight: 20.5 lbs Height: 38" Tube Dia.: 2.5" Base Dia.: 14" Belt Length: 7.5' & 13' Belt Width: 2" Base Finishes: 2 options Belt Color: choice of 36 colors Belt printing: 12 standard messages or custom printing options