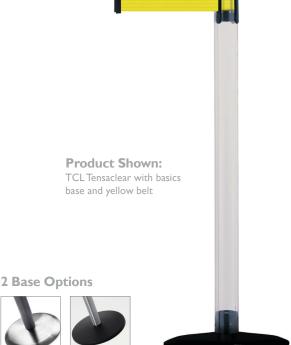

## Tensabarrier<sup>®</sup> TCL Tensaclear

## Part of the world's first and largest range of retractable belt barriers

Tensaclear provides all the functionality of a standard Tensabarrier with the unique promotional opportunities provided by having a clear post. Made from polycarbonate the post is crystal clear and incredibly tough making it ideal to fill with promotional items, anything from gumballs to coffee beans. The post can be filled before delivery or on the customer's site by use of the easy to remove and replace cassette head.

The post also takes an easy to change printed graphic sleeve for promotional messages.

Specifications:

Construction: Steel Weight: 20.5 lbs Height: 38" Tube Dia.: 2.5" Base Dia.: 14" Belt Length: 7.5' & 13' Belt Width: 2" Base Finishes: 2 options Belt Color: choice of 36 colors Belt printing: 12 standard messages or custom printing options

## Features and Benefits:

- > Clear post can be filled with promotional items or printed sleeve
- > Accepts full range of Tensabarrier<sup>®</sup> accessories including post top signage and TensaBowls
- > Custom belt printing available
- > Patented SlowRetract<sup>™</sup> braking mechanism ensures the belt will retract slowly and safely if accidentally released
- > Locking belt receivers prevent an accidental release of the belt for enhanced safety