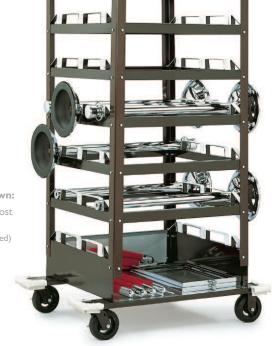

# The 3035 Deluxe Post Storage Cart, a fast method to deploy and pick up a large number of posts

The 3035 cart provides an easy transportation and storage system for up to 18 Tensabarriers or Classic posts. This is a heavy-duty cart designed to withstand constant use for many years while protecting posts with padded post slots.

## Specifications:

Height: 72"
Width: 32"
Depth: 41"
Weight: 175lbs

Ships flat packed, assembly required

# Storage Capacity

capacity for up to 18 posts

For more information call

Call: 800-500-9980 • Fax: 312-300-4808

Order Online: www.barrierwarehouse.com