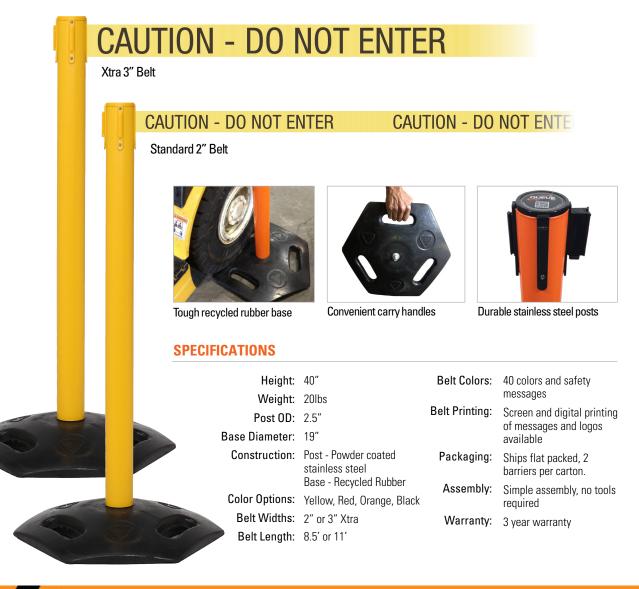

## WeatherMaster 250

## PORTABLE AND WEATHERPROOF - 2 or 3 inch Wide Belts

WeatherMaster is a tough, portable barrier ideal for creating outdoor waiting lines or restricting access to temporary work areas. With a recycled rubber base and powder coated stainless steel post the WeatherMaster is designed for outdoors use. The base features convenient carry handles and is tough enough to drive over! The Xtra model features a 50% wider belt making a more visible barrier and giving much greater impact to printed logos and safety messages.